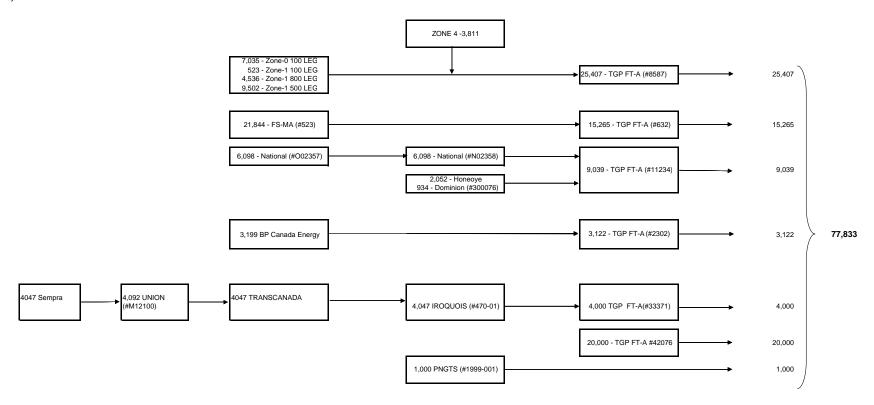

| (3,993,704) |             |            |             |
| 40                            | (0,,021)    |             |            |             | (0,000,01)  |             |            |             |
| 41 Total Sendout Volumes      | 95,368,818  |             |            |             | 103,985,815 |             |            |             |
| 42                            | ,,          |             |            |             | ,,          |             |            |             |
|                               |             |             |            |             |             |             |            |             |

ENERGY NORTH NATURAL GAS, INC. d/b/a National Grid NH Peak 2008 - 2009 Winter Cost of Gas Filing Transportation Available for Pipeline Supply and Storage (MMBtu)



### ENERGY NORTH NATURAL GAS, INC. d/b/a National Grid NH Peak 2008 - 2009 Winter Cost of Gas Filing Agreements for Gas Supply and Transportation

| SOURCE                                                          | RATE<br>SCHEDULE | CONTRACT<br>NUMBER | TYPE           | MDQ<br>MMBTU             | MAQ *<br>MMBTU             | EXPIRATION<br>DATE | NOTIFICATION<br>DATE | RENEWAL OPTIONS         |
|-----------------------------------------------------------------|------------------|--------------------|----------------|--------------------------|----------------------------|--------------------|----------------------|-------------------------|
| Granite Ridge Energy, LLC<br>(Formerly AES Londonderry, L.L.C.) | -                | -                  | Supply         | 15,000